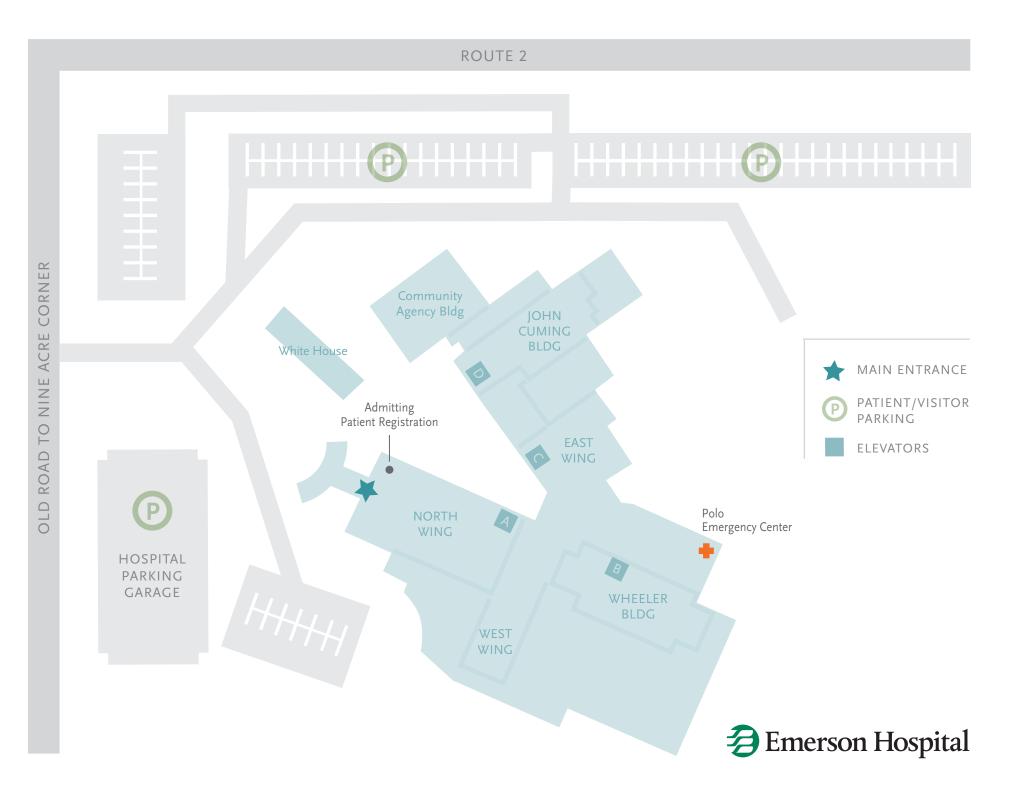

## **Campus Map Directory**

## Emerson Hospital

| Department                     | Building    | Elevator | Floor |
|--------------------------------|-------------|----------|-------|
| Addiction Services             | White House |          | 1     |
| Administration                 | East        | А        | 3     |
| Admitting                      | North       | А        | 2     |
| Behavioral Health Services     | North       | А        | 5     |
| Birthing Center                | North       | А        | 3     |
| Blood Donor Center             | John Cuming | D        | 1     |
| Cafeteria - North Bridge Café  | North       | А        | 2     |
| Cardiac Rehabilitation         | White House |          | G     |
| Cardiology                     | East        | А        | 4     |
| Care Management                | John Cuming | D        | 1     |
| Cashier                        | North       | А        | 2     |
| Cat Scan (CT)                  | Wheeler     | В        | 2     |
| Chapel                         | Wheeler     | В        | 3     |
| Cheney Conference Rooms        | North       | А        | 2     |
| Community Services             | North       | А        | 2     |
| Critical Care Unit (ICU & CCU) | North       | А        | 4     |
| Donaldson Conference Room      | John Cuming | D        | 1     |
| EKG/EEG/EMG                    | East        | А        | 4     |
| Emergency Center               | Wheeler     | В        | 2     |
| Endoscopy                      | Wheeler     | В        | 3     |
| Financial Counseling           | North       | А        | 2     |
| Gastroenterology               | Wheeler     | В        | 2     |
| Gift Shop                      | North       | А        | 2     |
| Human Resources                | East        | С        | 5     |
| Labor & Delivery               | North       | А        | 3     |
| Laboratory                     | John Cuming | D        | 1     |

| Department                        | Building    | Elevator | Floor |
|-----------------------------------|-------------|----------|-------|
| Library                           | John Cuming | D        | 3     |
| Main Entrance                     | North       | А        | 2     |
| Maternity                         | North       | А        | 3     |
| McPhilips Conference Room         | North       | А        | 2     |
| Medical Oncology                  | John Cuming | D        | 2     |
| Medical Records                   | East        | А        | 3     |
| MRI                               | John Cuming | D        | 1     |
| Naka Infusion Center              | John Cuming | D        | 2     |
| Neurology                         | East        | А        | 2     |
| Nuclear Medicine                  | Wheeler     | В        | 2     |
| Outpatient Cardiac Testing Center | Wheeler     | А        | 3     |
| Patient Registration (Outpatient) | North       | А        | 2     |
| Pediatrics                        | Wheeler     | В        | 4     |
| Pre-Op Testing                    | Wheeler     | В        | 1     |
| Pulmonary Function Lab            | East        | А        | 4     |
| Pulmonary Rehabilitation          | East        | А        | 4     |
| Quality & Patient Safety          | John Cuming | D        | 3     |
| Radiation Oncology                | John Cuming | D        | 1     |
| Radiology (X-Ray)                 | Wheeler     | В        | 2     |
| Reception & Information           | North       | А        | 2     |
| Respiratory Therapy               | East        | А        | 4     |
| Sleep Disorders Lab               | East        | А        | 4     |
| Surgical Day Care Unit            | Wheeler     | В        | 1     |
| Transitional Care Unit (TCU)      | Wheeler     | В        | 6     |
| Ultrasound                        | Wheeler     | В        | 2     |
| X-Ray (Radiology)                 | Wheeler     | В        | 2     |